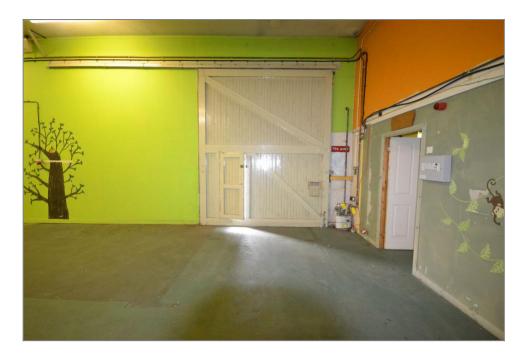

There is rear access to a yard, where entry can be gained to another good sized store room or garage via large full height doors.

The property has a gents, ladies and a disabled WC, a kitchen and an office/meeting room.