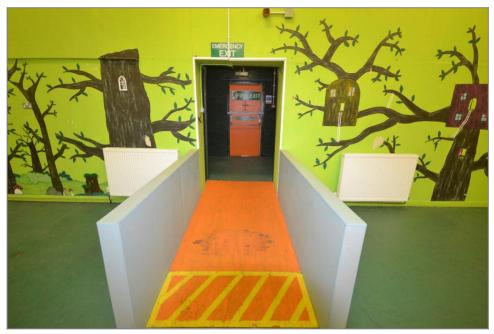

## Unit C 17 Commercial Road Hawick TD9 7AQ

Large warehouse in town centre location, would make ideal carpet, furniture store, very versatile premises. Most recently used as a furniture warehouse, but also has been a children's nursery