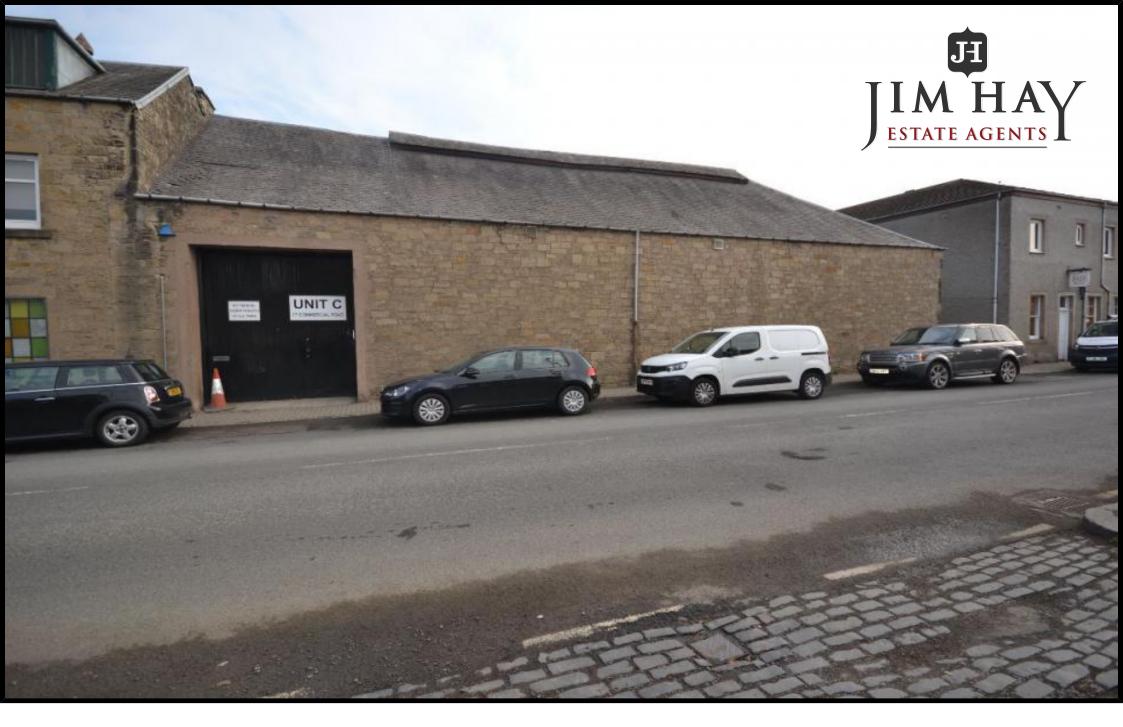

## Unit C 17 Commercial Road Hawick TD9 7AQ

Large warehouse in town centre location, would make ideal carpet, furniture store, very versatile premises. Most recently used as a furniture warehouse, but also has been a children's nursery