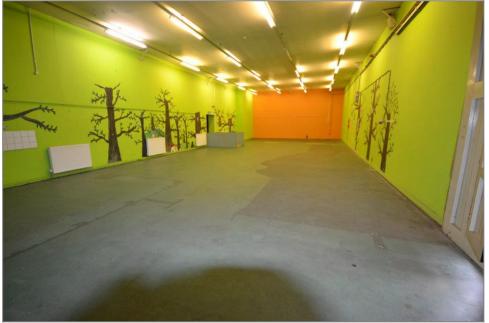

## Unit C 17 Commercial Road Hawick TD9 7AQ

Large warehouse in town centre location, would make ideal carpet, furniture store, very versatile premises. Most recently used as a furniture warehouse, but also has been a children's nursery