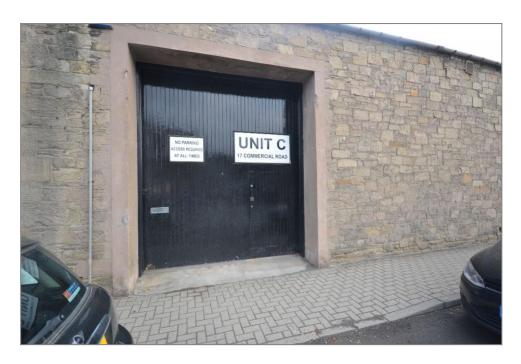

The main warehouse also has full height entry doors.

Benefitting from GCH and full alarm system