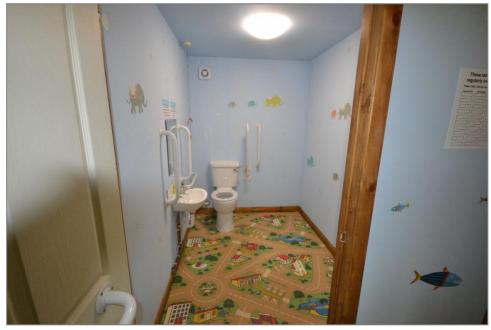

There is rear access to a yard, where entry can be gained to another good sized store room or garage via large full height doors.

The property has a gents, ladies and a disabled WC, a kitchen and an office/meeting room.