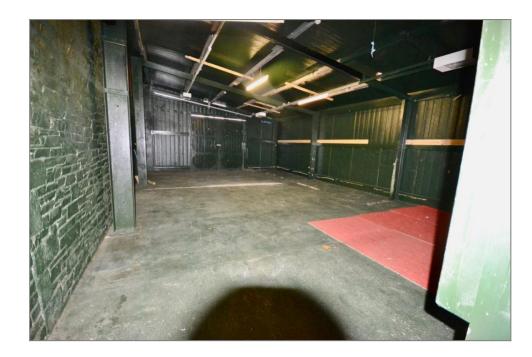

There is rear access to a yard, where entry can be gained to another good sized store room or garage via large full height doors.

The property has a gents, ladies and a disabled WC, a kitchen and an office/meeting room.

The main warehouse also has full height entry doors.

Benefitting from GCH and full alarm system