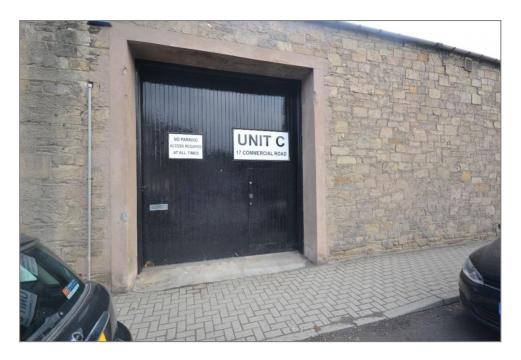

## Unit C 17 Commercial Road Hawick TD9 7AQ

Large warehouse in town centre location, would make ideal carpet, furniture store, very versatile premises. Most recently used as a furniture warehouse, but also has been a children's nursery