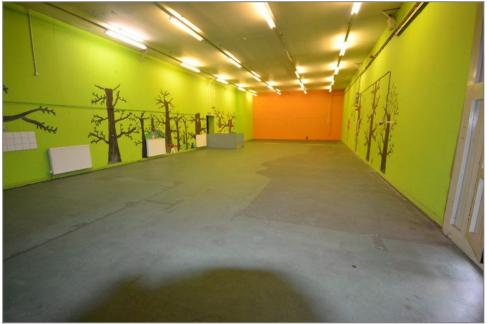

## Unit C 17 Commercial Road Hawick TD9 7AQ

Large warehouse in town centre location, would make ideal carpet, furniture store, very versatile premises. Most recently used as a furniture warehouse, but also has been a children's nursery

The property has a gents, ladies and a disabled WC, a kitchen and an office/meeting room.

The main warehouse also has full height entry doors.

Benefitting from GCH and full alarm system.

Parking to rear in secure yard.