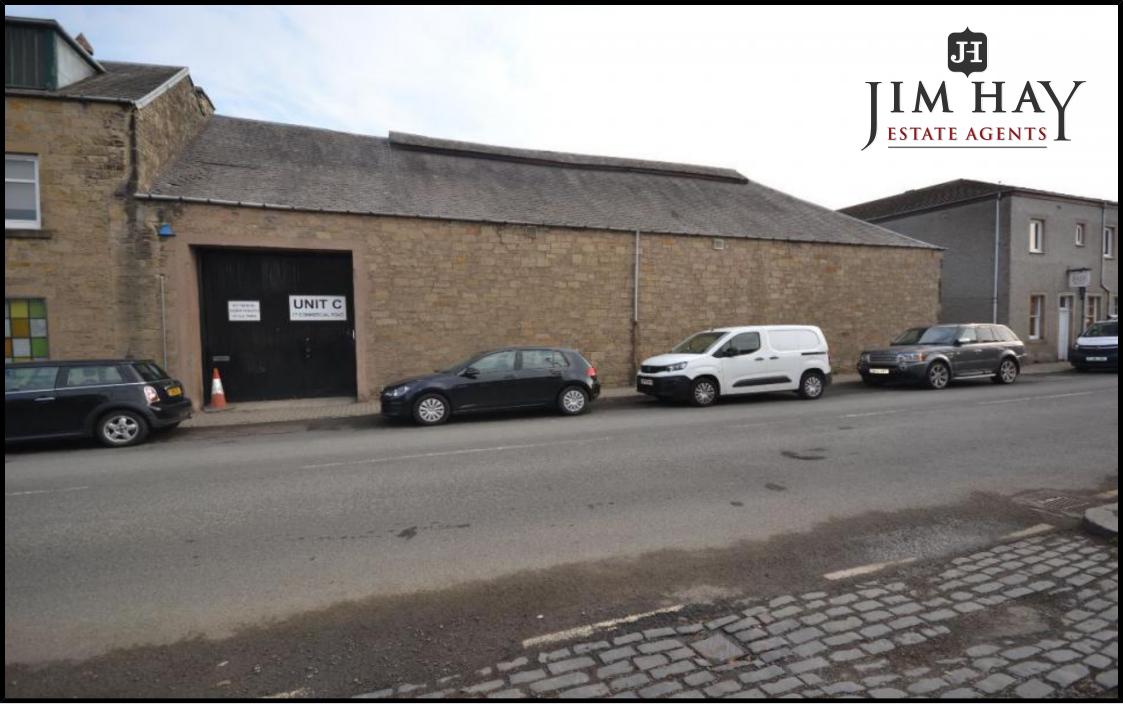

## Unit C 17 Commercial Road Hawick TD9 7AQ

Large warehouse in town centre location, would make ideal carpet, furniture store, very versatile premises. Most recently used as a furniture warehouse, but also has been a children's nursery

## What we like about this property

Central Location , Versatile Premises, Size , vehicle access.

Rateable Value: £13,600