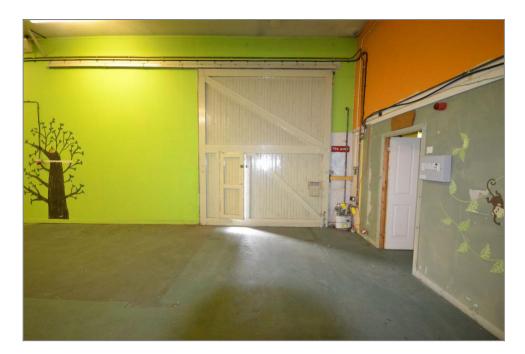

The property has a gents, ladies and a disabled WC, a kitchen and an office/meeting room.

The main warehouse also has full height entry doors.

Benefitting from GCH and full alarm system.

Parking to rear in secure yard.