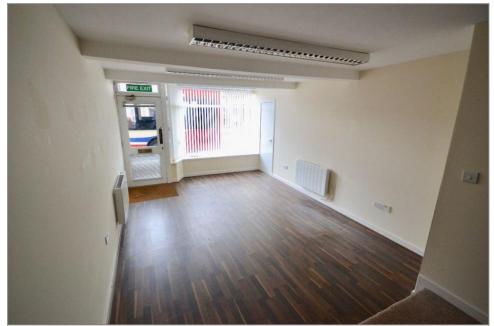

## 6 Bourtree Place Hawick TD9 9HW

Very well presented versatile commercial premises, situated in very central location overlooking the horse monument.

Layout comprises, open plan front and rear shop, separate office, kitchen and WC. There are two large storage cupboards.

The premises are presented in excellent order with fresh decor and good quality floor coverings.

Would make an excellent, office, hairdressers, beauty salon or showroom.

Must be viewed to fully appreciate.