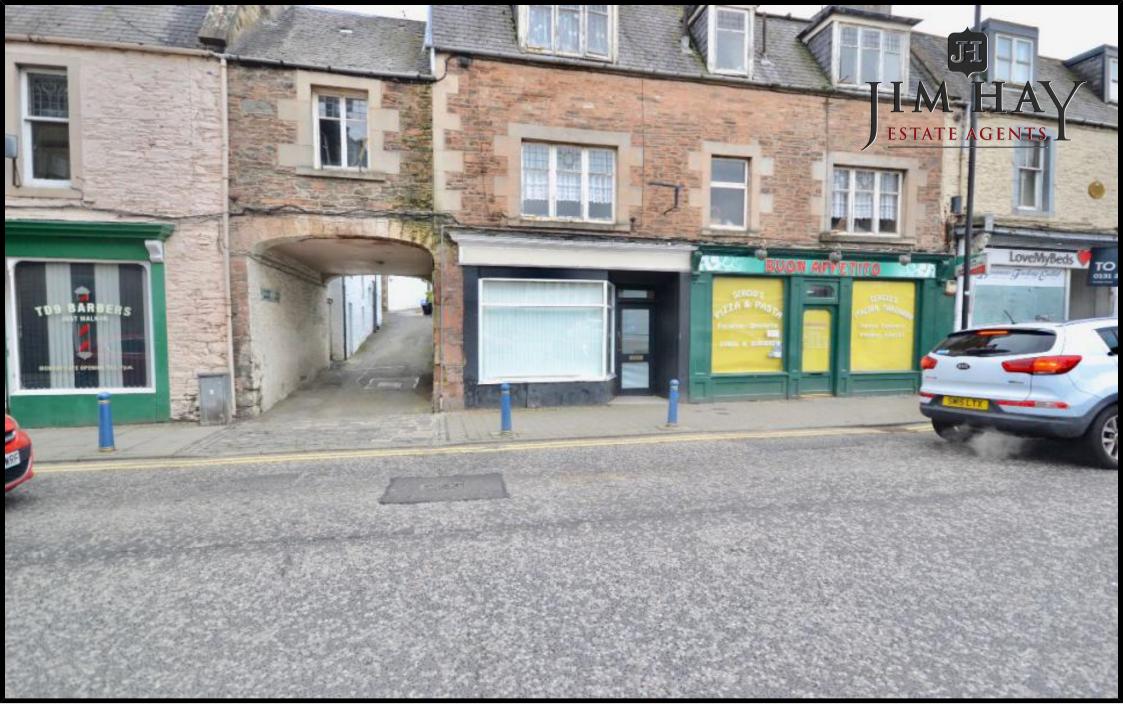

## 6 Bourtree Place Hawick TD9 9HW

Very well presented versatile commercial premises, situated in very central location overlooking the horse monument.

Layout comprises, open plan front and rear shop, separate office, kitchen and WC. There are two large storage cupboards.

What we like about this property

Central Location, Excellent Condition, Good Size