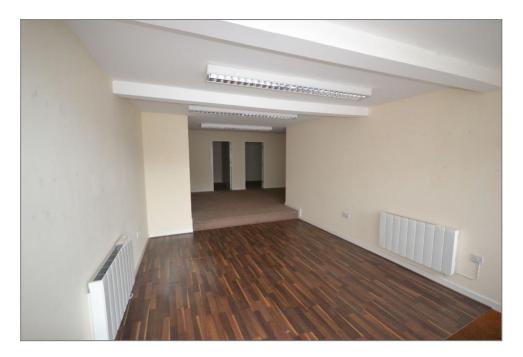

## 6 Bourtree Place Hawick TD9 9HW

Very well presented versatile commercial premises, situated in very central location overlooking the horse monument.

Layout comprises, open plan front and rear shop, separate office, kitchen and WC. There are two large storage cupboards.

The premises are presented in excellent order with fresh decor and good quality floor coverings.

Would make an excellent, office, hairdressers, beauty salon or showroom.

Must be viewed to fully appreciate.